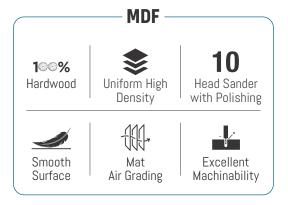

#### MDF BOARD (MEDIUM DENSITY FIBRE BOARD)

Crossbond Medium Density Fibreboard (MDF) is an engineered hardwood-based panel made by bonding together wood fibers with a synthetic resin adhesive. Crossbond MDF is extremely versatile and can be machined and finished to a high standard. Crossbond MDF offers quality that matches international standards of performance and durability.

#### **MDF FEATURES**