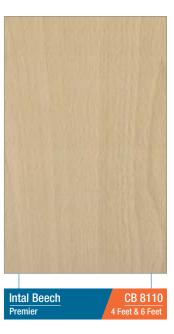

Suggestion: To ensure colour consistency, the total project requirement should be placed in one order.