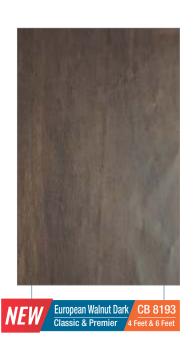

use as they provide effortless machining capability and consistent surface quality.



#### **MDHMR FEATURES**



#### **MARINE 710 BWP HDF-BOARD**

First time in India, Crossbond MARINE 710 BWP-HDF assures superior performance characteristics for a wide range of applications and delivers test-proven moisture-swelling resistance. Engineered to resist elevated moisture and humidity, Crossbond MARINE 710 meets the thickness swelling and bond integrity

criteria required for industry leading BWP classification. Developed at Crossbond's world class manufacturing facility, MARINE 710 broadens the range of the Crossbond family of high performance HDF products.



## **MARINE710 BWP HDF FEATURES**



ALSO AVAILABLE IN FR (FIRE RETARDANT) GRADE, TESTED AS PER IS:5509 FIRE RETARDANT PLYWOOD.











































































































































































































## PARTICLE BOARD AVAILABILITY

| Size           | 9ftx6ft (2745mm X 1830mm), 9ftx3ft (2745mm X 915mm), 8ftx6ft (2440mm X 1830mm), 8ftx4ft (2440mm X 1220mm), 8ftx3ft (2440mm X 915mm), 6ftx4ft (1830mm X 1220mm), 6ftx3ft (1830mm X 915mm), 6ftx2.5ft (1830mm X 762mm) |
|----------------|----------------------------------------------------------------------------------------------------------------------------------------------------------------------------------------------------------------------|
| Thickness (mm) | 8, 9, 11, 12, 15, 17, 18, 25, 30, 35