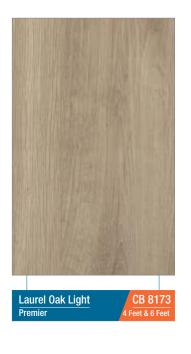

Suggestion: To ensure colour consistency, the total project requirement should be placed in one order.