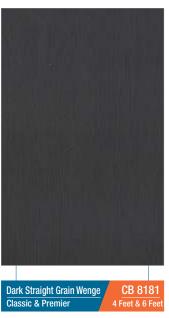

Suggestion: To ensure colour consistency, the total project requirement should be placed in one order.