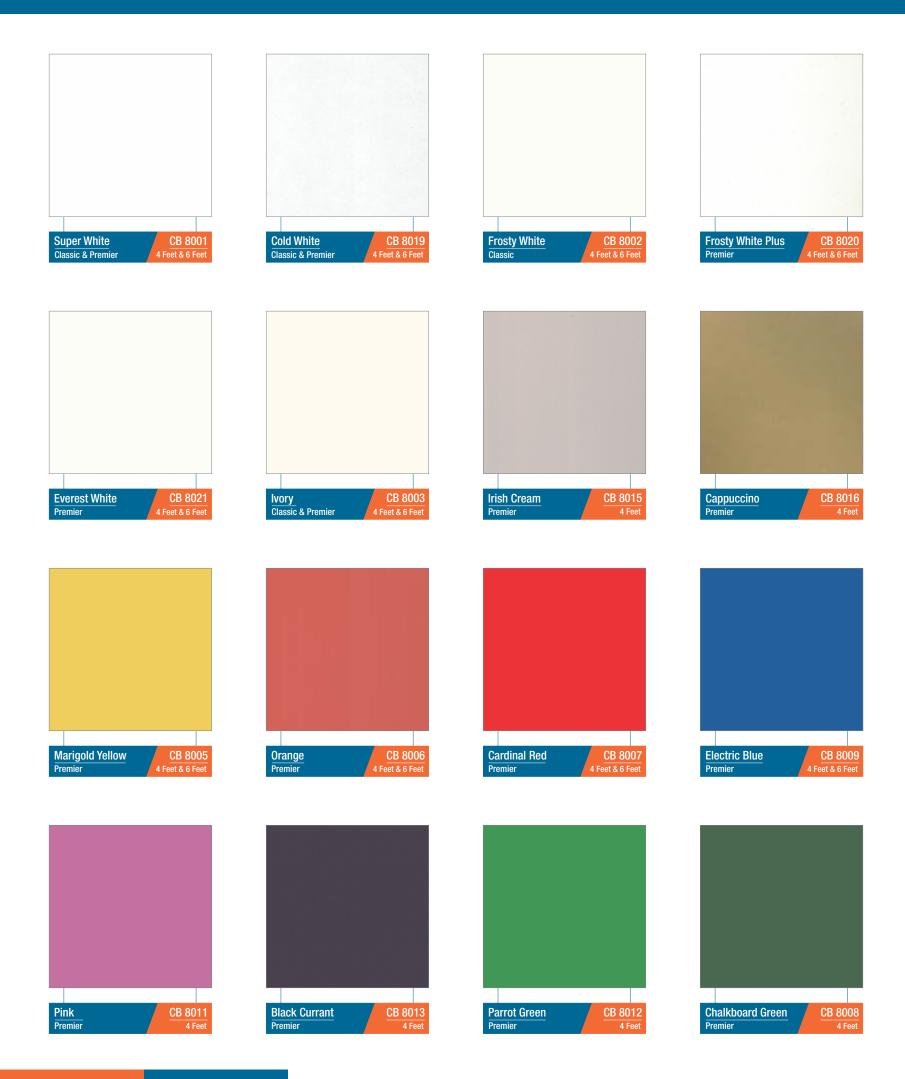

Suggestion: To ensure colour consistency, the total project requirement should be placed in one order.