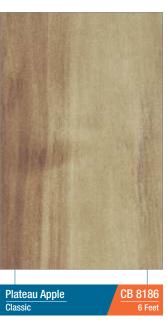

Suggestion: To ensure colour consistency, the total project requirement should be placed in one order.