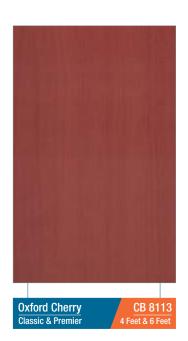

Suggestion: To ensure colour consistency, the total project requirement should be placed in one order.