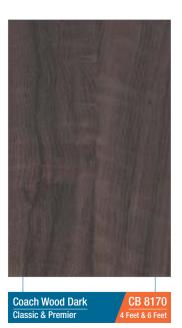

Suggestion: To ensure colour consistency, the total project requirement should be placed in one order.