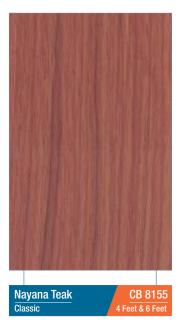

Suggestion: To ensure colour consistency, the total project requirement should be placed in one order.