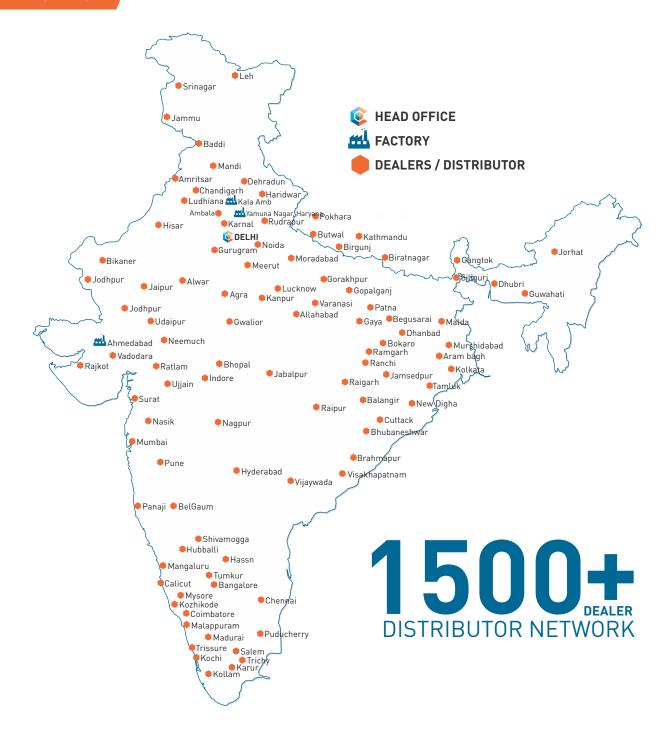

## **GROUP PRESENCE**

Metro Group manufactures its products across six top notch manufacturing units spread over Himachal Pradesh, Gujarat and Haryana. All the production units are equipped with machines imported from Germany, Japan, China, Italy and Sweden.