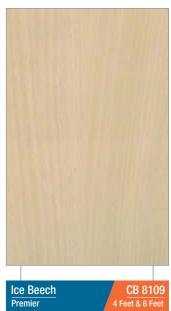

Suggestion: To ensure colour consistency, the total project requirement should be placed in one order.