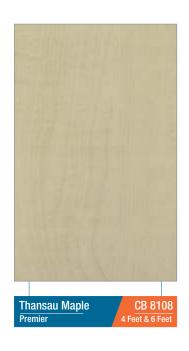

Suggestion: To ensure colour consistency, the total project requirement should be placed in one order.