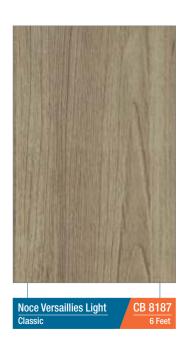

Suggestion: To ensure colour consistency, the total project requirement should be placed in one order.