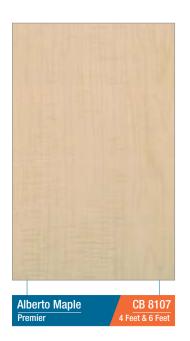

Suggestion: To ensure colour consistency, the total project requirement should be placed in one order.