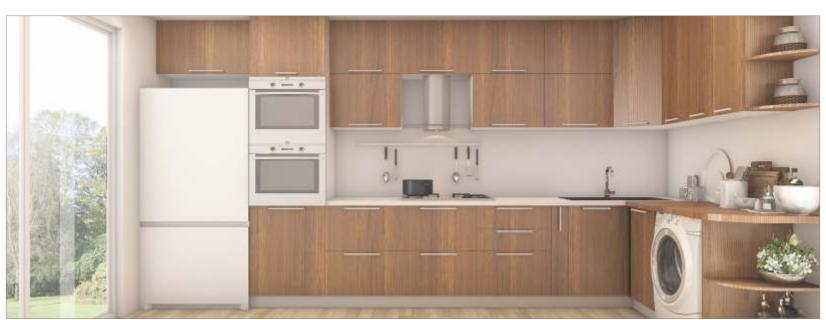

provide effortless machining capability and consistent surface quality.



#### **MDHMR FEATURES**



#### **MARINE 710 BWP HDF-BOARD**

First time in India, Crossbond MARINE 710 BWP-HDF assures superior performance characteristics for a wide range of applications and delivers test-proven moisture-swelling resistance. Engineered to resist elevated moisture and humidity, Crossbond MARINE 710 meets the thickness swelling and bond integrity

criteria required for industry leading BWP classification. Developed at Crossbond's world class manufacturing facility, MARINE 710 broadens the range of the Crossbond family of high performance HDF products.



## **MARINE710 BWP HDF FEATURES**



ALSO AVAILABLE IN FR (FIRE RETARDANT) GRADE, TESTED AS PER IS:5509 FIRE RETARDANT PLYWOOD.











































































































































































































## PARTICLE BOARD AVAILABILITY

| Size           | 9ftx6ft (2745mm X 1830mm), 9ftx3ft (2745mm X 915mm), 8ftx6ft (2440mm X 1830mm), 8ftx4ft (2440mm X 1220mm), 8ftx3ft (2440mm X 915mm), 6ftx4ft (1830mm X 1220mm), 6ftx3ft (1830mm X 915mm), 6ftx2.5ft (1830mm X 762mm) |
|----------------|----------------------------------------------------------------------------------------------------------------------------------------------------------------------------------------------------------------------|
| Thickness (mm) | 8, 9, 11, 12, 15, 17, 18, 25, 30, 35