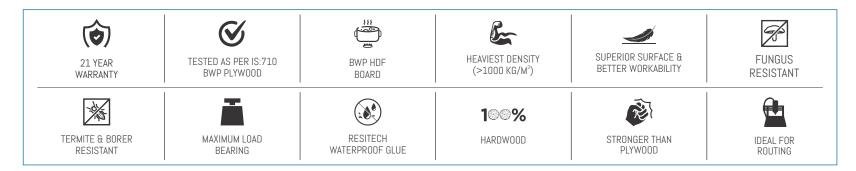

## **MARINE710 BWP HDF FEATURES**

ALSO AVAILABLE IN FR (FIRE RETARDANT) GRADE, TESTED AS PER IS:5509 FIRE RETARDANT PLYWOOD.