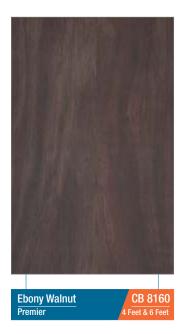

Suggestion: To ensure colour consistency, the total project requirement should be placed in one order.