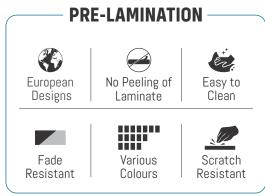

edia

Metro Group has incessantly engaged in the endeavor of improving its product line and quality of product delivered. Customer satisfaction has always been the group's foremost priority. Today the group has made environmental friendly sustainability a part of its corporate identity by removing harmful materials throughout its supply chain and production cycle.





















#### MDF BOARD (MEDIUM DENSITY FIBRE BOARD)

Crossbond Medium Density Fibreboard (MDF) is an engineered hardwood-based panel made by bonding together wood fibers with a synthetic resin adhesive. Crossbond MDF is extremely versatile and can be machined and finished to a high standard. Crossbond MDF offers quality that matches international standards of performance and durability.





#### **MDF FEATURES**







#### **CARB MDF**

CARB stands for California Air Resources Board (USA). CARB PHASE 2 regulation has to do with reducing formaldehyde emissions from hardwood plywood, particleboard, and medium-density fibreboard. This regulation is important because it ensures the air, we breathe is healthy and free from carcinogens that can harm us. CROSSBOND MDF Board is available with CARB Phase 2 compliance & TSCA Title VI certification.

#### **PARTICLE BOARDS**

Crossbond Particle Board is an engineered wood product. It consists of several layers of wood particles mixed with resins and binders formed under heat and pressure to create a panel. At the time of ISI:3087 manufacturing, additives are incorporated to impart specific performance enhancements including greater dimensional stability, incre