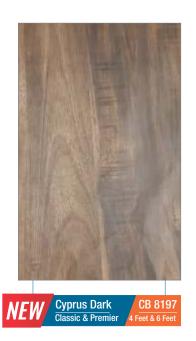

as they provide effortless machining capability and consistent surface quality.



#### **MDHMR FEATURES**



#### **MARINE 710 BWP HDF-BOARD**

First time in India, Crossbond MARINE 710 BWP-HDF assures superior performance characteristics for a wide range of applications and delivers test-proven moisture-swelling resistance. Engineered to resist elevated moisture and humidity, Crossbond MARINE 710 meets the thickness swelling and bond integrity

criteria required for industry leading BWP classification. Developed at Crossbond's world class manufacturing facility, MARINE 710 broadens the range of the Crossbond family of high performance HDF products.



## **MARINE710 BWP HDF FEATURES**



ALSO AVAILABLE IN FR (FIRE RETARDANT) GRADE, TESTED AS PER IS:5509 FIRE RETARDANT PLYWOOD.











































































































































































































## PARTICLE BOARD AVAILABILITY

| Size           | 9ftx6ft (2745mm X 1830mm), 9ftx3ft (2745mm X 915mm), 8ftx6ft (2440mm X 1830mm), 8ftx4ft (2440mm X 1220mm), 8ftx3ft (2440mm X 915mm), 6ftx4ft (1830mm X 1220mm), 6ftx3ft (1830mm X 915mm), 6ftx2.5ft (1830mm X 762mm) |
|----------------|----------------------------------------------------------------------------------------------------------------------------------------------------------------------------------------------------------------------|
| Thickness (mm) | 8, 9, 11, 12, 15, 17, 18, 25, 30, 35