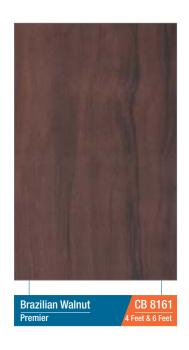

Suggestion: To ensure colour consistency, the total project requirement should be placed in one order.