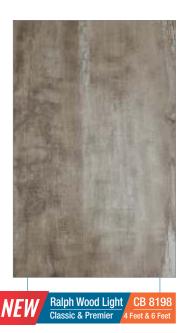

s they provide effortless machining capability and consistent surface quality.



#### **MDHMR FEATURES**



#### **MARINE 710 BWP HDF-BOARD**

First time in India, Crossbond MARINE 710 BWP-HDF assures superior performance characteristics for a wide range of applications and delivers test-proven moisture-swelling resistance. Engineered to resist elevated moisture and humidity, Crossbond MARINE 710 meets the thickness swelling and bond integrity

criteria required for industry leading BWP classification. Developed at Crossbond's world class manufacturing facility, MARINE 710 broadens the range of the Crossbond family of high performance HDF products.



## **MARINE710 BWP HDF FEATURES**



ALSO AVAILABLE IN FR (FIRE RETARDANT) GRADE, TESTED AS PER IS:5509 FIRE RETARDANT PLYWOOD.











































































































































































































## PARTICLE BOARD AVAILABILITY

| Size           | 9ftx6ft (2745mm X 1830mm), 9ftx3ft (2745mm X 915mm), 8ftx6ft (2440mm X 1830mm), 8ftx4ft (2440mm X 1220mm), 8ftx3ft (2440mm X 915mm), 6ftx4ft (1830mm X 1220mm), 6ftx3ft (1830mm X 915mm), 6ftx2.5ft (1830mm X 762mm) |
|----------------|----------------------------------------------------------------------------------------------------------------------------------------------------------------------------------------------------------------------|
| Thickness (mm) | 8, 9, 11, 12, 15, 17, 18, 25, 30, 35