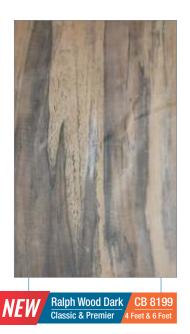

Suggestion: To ensure colour consistency, the total project requirement should be placed in one order.