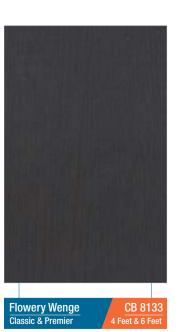

Suggestion: To ensure colour consistency, the total project requirement should be placed in one order.