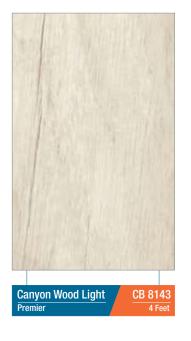

Suggestion: To ensure colour consistency, the total project requirement should be placed in one order.