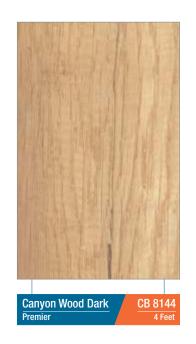

Suggestion: To ensure colour consistency, the total project requirement should be placed in one order.