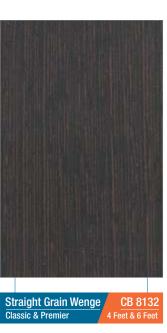

Suggestion: To ensure colour consistency, the total project requirement should be placed in one order.