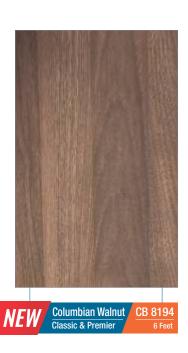

Suggestion: To ensure colour consistency, the total project requirement should be placed in one order.