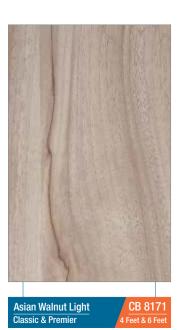

Suggestion: To ensure colour consistency, the total project requirement should be placed in one order.