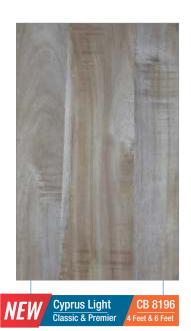

se as they provide effortless machining capability and consistent surface quality.



#### **MDHMR FEATURES**



#### **MARINE 710 BWP HDF-BOARD**

First time in India, Crossbond MARINE 710 BWP-HDF assures superior performance characteristics for a wide range of applications and delivers test-proven moisture-swelling resistance. Engineered to resist elevated moisture and humidity, Crossbond MARINE 710 meets the thickness swelling and bond integrity

criteria required for industry leading BWP classification. Developed at Crossbond's world class manufacturing facility, MARINE 710 broadens the range of the Crossbond family of high performance HDF products.



## **MARINE710 BWP HDF FEATURES**



ALSO AVAILABLE IN FR (FIRE RETARDANT) GRADE, TESTED AS PER IS:5509 FIRE RETARDANT PLYWOOD.











































































































































































































## PARTICLE BOARD AVAILABILITY

| Size           | 9ftx6ft (2745mm X 1830mm), 9ftx3ft (2745mm X 915mm), 8ftx6ft (2440mm X 1830mm), 8ftx4ft (2440mm X 1220mm), 8ftx3ft (2440mm X 915mm), 6ftx4ft (1830mm X 1220mm), 6ftx3ft (1830mm X 915mm), 6ftx2.5ft (1830mm X 762mm) |
|----------------|----------------------------------------------------------------------------------------------------------------------------------------------------------------------------------------------------------------------|
| Thickness (mm) | 8, 9, 11, 12, 15, 17, 18, 25, 30, 35