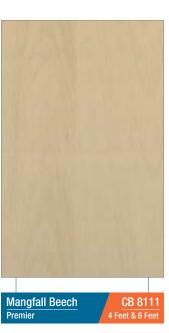

Suggestion: To ensure colour consistency, the total project requirement should be placed in one order.