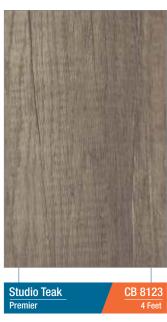

Suggestion: To ensure colour consistency, the total project requirement should be placed in one order.