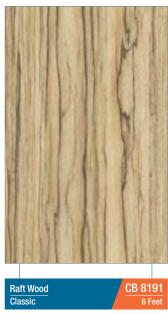

Suggestion: To ensure colour consistency, the total project requirement should be placed in one order.