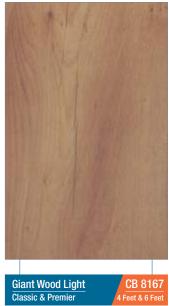

Suggestion: To ensure colour consistency, the total project requirement should be placed in one order.