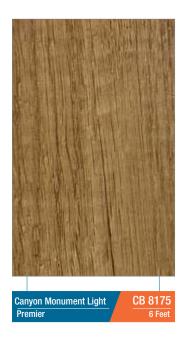

Suggestion: To ensure colour consistency, the total project requirement should be placed in one order.