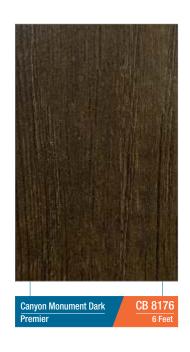

Suggestion: To ensure colour consistency, the total project requirement should be placed in one order.