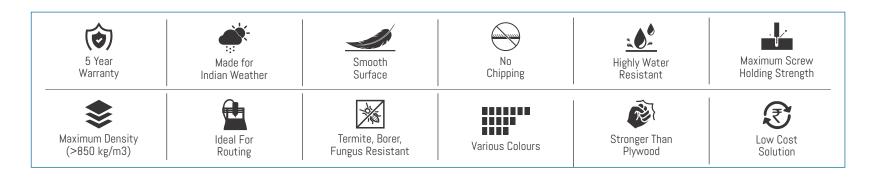

It consists of several layers of wood particles mixed with resins and binders formed under heat and pressure to create a panel. At the time of ISI:3087 manufacturing, additives are incorporated to impart specific performance enhancements including greater dimensional stability, increased fire retardancy and moisture resistance.





#### **PARTICLE BOARD FEATURES**







## **MDHMR (MAXIMUM DENSITY HIGH MOISTURE RESISTANCE)**

Crossbond MDHMR board is an incredibly versatile panel, with maximum density, used extensively throughout the construction and furniture industries, for interior applications that may be subject to occasional wetness or humidity.

MDHMR boards are easy to use as they provide effortless machining capability and consistent surface quality.



#### **MDHMR FEATURES**



#### **MARINE 710 BWP HDF-BOARD**

First time in India, Crossbond MARINE 710 BWP-HDF assures superior performance characteristics for a wide range of applications and delivers test-proven moisture-swelling resistance. Engineered to resist elevated moisture and humidity, Crossbond MARINE 710 meets the thickness swelling and bond integrity

criteria required for industry leading BWP classification. Developed at Crossbond's world class manufacturing facility, MARINE 710 broadens the range of the Crossbond family of high performance HDF products.



## **MARINE710 BWP HDF FEATURES**



ALSO AVAILABLE IN FR (FIRE RETARDANT) GRADE, TESTED AS PER IS:5509 FIRE RETARDANT PLYWOOD.