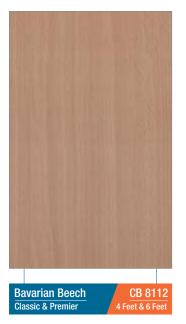

Suggestion: To ensure colour consistency, the total project requirement should be placed in one order.