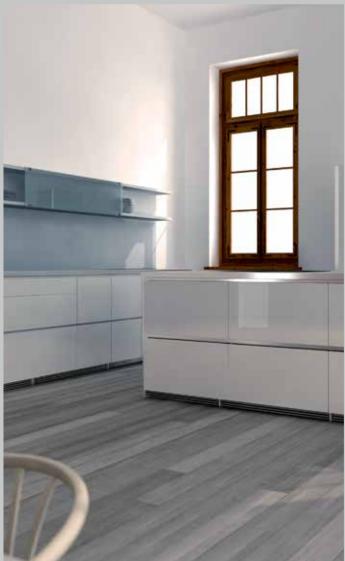

V coated panels are very easy to clean due to well-proportioned coating and smooth surface
- 6- Pure european designs assures clear pattern, vivid gloss and huge variety of choices
- 7-10 layers of UV gloss lacquer ensures long lasting gloss finish

#### **KEY FEATURES**



### **TECHNICAL SPECIFICATION**

| Type of Core Panel | MDF Board (Interior/Exterior Grade)               |
|--------------------|---------------------------------------------------|
| Sizes              | 8ftx4ft (2440mm X 1220mm)                         |
| Thickness          | 17mm, 18mm                                        |
| Shades             | Crossbond UV Boards Comes in more than 50 Colours |
| Finish             | High Gloss                                        |



### **PRODUCT APPLICATION**





















7

NEW

#### CRYSTAL UV COATED MDF CRYSTAL







Sandalwood | CB 8434

#### CRYSTAL UV COATED MDF CRYSTAL







White Marmor | CB 8436





Bliss Gold | CB 8424

Black Marquina | CB 8425





Horizontal Lazer | CB 8426

Virginia Gold | CB 8427



Rustic Gold | CB 8428

Brown Magic | CB 8429



Romanian Gold | CB 8430

## CROSSBOND®



Saw Mapple | CB 8413

Columbian Silver | CB 8414



Columbian Gold | CB 8415

White Agate | CB 8416

## CROSSBOND®





Grey Stone | CB 8417

Golden Grey Marble | CB 8418



St. Laurent Black | CB 8419

Moon Light Marble | CB 8420





Rustic Brown Marble | CB 8421

Leather Grey | CB 8422



Leather Brown | CB 8423

Cream Area Light | CB 8401





Cream Area Dark | CB 8402

Taupe Tropical | CB 8403



Emperador Gold | CB 8405

Carnico Marble | CB