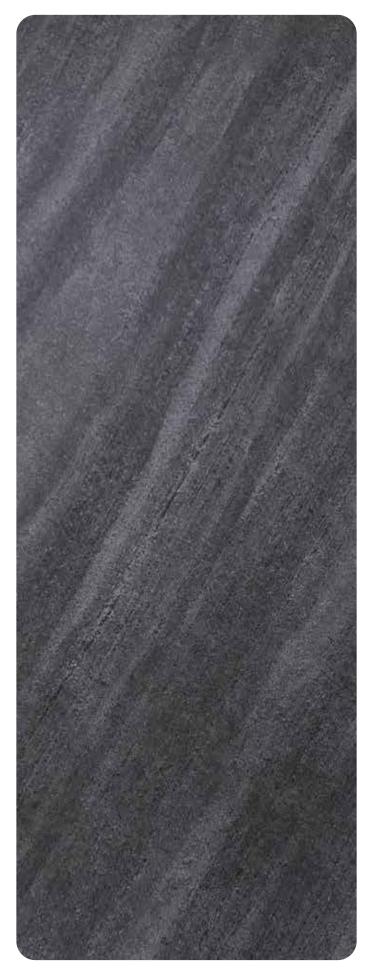

#### CRYSTAL UV COATED MDF CRYSTAL

White Marmor | CB 8436

Bliss Gold | CB 8424

Black Marquina | CB 8425

Horizontal Lazer | CB 8426

Virginia Gold | CB 8427

Rustic Gold | CB 8428

Brown Magic | CB 8429