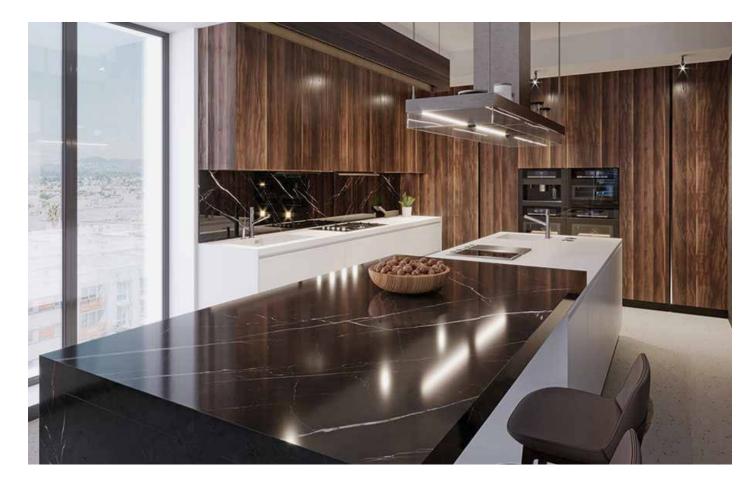

#### **CRYSTAL UV COATED PANELS**

Crossbond Crystal UV Coated Panels are glass effect decorative wood panels. Crystal UV Coated Panels have forged a new path in the surface coating by bringing forth the natural appearance and texture of solid wood. This ready-to-use board solution has simplified luxurious surface finish application. Crossbond Crystal UV Coated Panels create modern, graceful furniture combinations with mirror-shine for cabinet doors, bathroom vanities and office furniture.

#### WHY CROSSBOND

Crossbond Crystal UV Coated Panels are produced with advanced unique technology, going through a variety of industrial processes, in which adhesive and UV lacquer is applied to MDF boards. The state-of-the-art coating line with a length of 150 meters is first of its kind in India. In the patented coating process that achieves break-free adhesion to the melamine coated surface, German PUR adhesive coating is applied to the melamine surface. After the adhesive coat has gone through chemical curing, outstanding hard surface which is resistant to scratches, impacts, and wear is achieved. The multiple layers of topcoats, which harden with UV rays, provide an excellent level of gloss. Each board is packaged individually for ease of use.

### **PRODUCT APPLICATION**

7

NEW