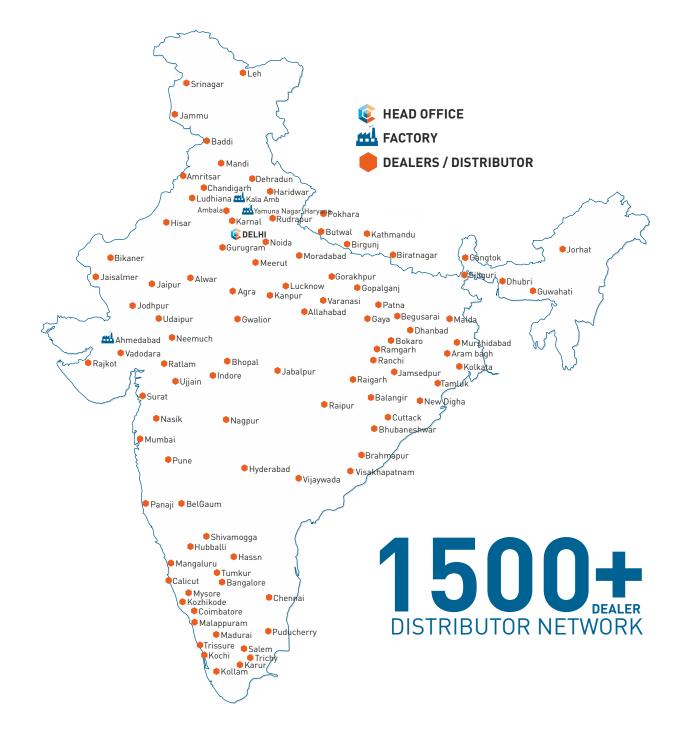

#### **GROUP PRESENCE**

Metro Group manufactures its products across six top notch manufacturing units spread over Himachal Pradesh, Gujarat and Haryana. All the production units are equipped with machines imported from Germany, Japan, China, Italy and Sweden.