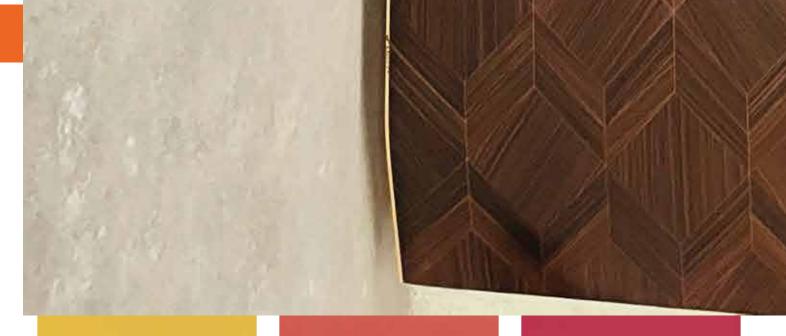

#### **CRYSTAL UV COATED PANELS**

Crossbond Crystal UV Coated Panels are glass effect decorative wood panels. Crystal UV Coated Panels have forged a new path in the surface coating by bringing forth the natural appearance and texture of solid wood. This ready-to-use board solution has simplified luxurious surface finish application. Crossbond Crystal UV Coated Panels create modern, graceful furniture combinations with mirror-shine for cabinet doors, bathroom vanities and office furniture.

### **PRODUCT APPLICATION**

7

NEW