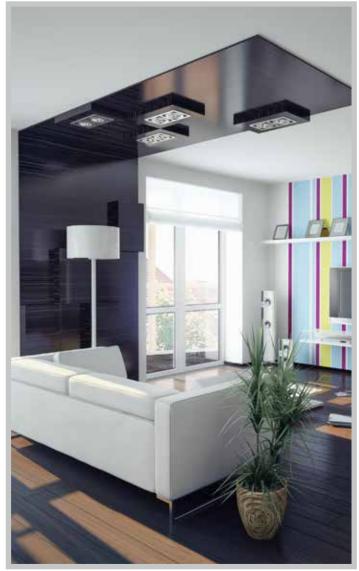

- 5- UV coated panels are very easy to clean due to well-proportioned coating and smooth surface
- 6- Pure european designs assures clear pattern, vivid gloss and huge variety of choices
- 7-10 layers of UV gloss lacquer ensures long lasting gloss finish

#### **KEY FEATURES**



### **TECHNICAL SPECIFICATION**

| Type of Core Panel | MDF Board (Interior/Exterior Grade)               |
|--------------------|---------------------------------------------------|
| Sizes              | 8ftx4ft (2440mm X 1220mm)                         |
| Thickness          | 17mm, 18mm                                        |
| Shades             | Crossbond UV Boards Comes in more than 50 Colours |
| Finish             | High Gloss                                        |



### **PRODUCT APPLICATION**





















7

NEW

#### CRYSTAL UV COATED MDF CRYSTAL







Sandalwood | CB 8434

#### CRYSTAL UV COATED MDF CRYSTAL







White Marmor | CB 8436





Bliss Gold | CB 8424

Black Marquina | CB 8425





Horizontal Lazer | CB 8426

Virginia Gold | CB 8427



Rustic Gold | CB 8428

Brown Magic | CB 8429



Romanian Gold | CB 8430

## CROSSBOND®



Saw Mapple | CB 8413

Columbian Silver | CB 8414



Columbian Gold | CB 8415

White Agate | CB 8416

## CROSSBOND®





Grey Stone | CB 8417

Golden Grey Marble | CB 8418



St. Laurent Black | CB 8419

Moon Light Marble | CB 8420





Rustic Brown Marble | CB 8421

Leather Grey | CB 8422



Leather Brown | CB 8423

Cream Area Light | CB 8401





Cream Area Dark | CB 8402

Taupe Tropical | CB 8403



Emperador Gold | CB 8405

Carnico Marble