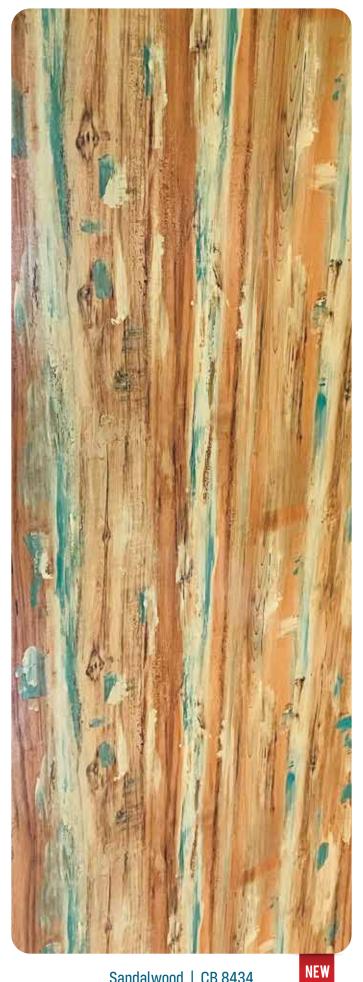

rtioned coating and smooth surface
- 6- Pure european designs assures clear pattern, vivid gloss and huge variety of choices
- 7-10 layers of UV gloss lacquer ensures long lasting gloss finish

#### **KEY FEATURES**



### **TECHNICAL SPECIFICATION**

| Type of Core Panel | MDF Board (Interior/Exterior Grade)               |
|--------------------|---------------------------------------------------|
| Sizes              | 8ftx4ft (2440mm X 1220mm)                         |
| Thickness          | 17mm, 18mm                                        |
| Shades             | Crossbond UV Boards Comes in more than 50 Colours |
| Finish             | High Gloss                                        |



### **PRODUCT APPLICATION**





















7

NEW

#### CRYSTAL UV COATED MDF CRYSTAL







Sandalwood | CB 8434

#### CRYSTAL UV COATED MDF CRYSTAL







White Marmor | CB 8436





Bliss Gold | CB 8424

Black Marquina | CB 8425





Horizontal Lazer | CB 8426

Virginia Gold | CB 8427



Rustic Gold | CB 8428

Brown Magic | CB 8429



Romanian Gold | CB 8430

## CROSSBOND®



Saw Mapple | CB 8413

Columbian Silver | CB 8414



Columbian Gold | CB 8415

White Agate | CB 8416

## CROSSBOND®





Grey Stone | CB 8417

Golden Grey Marble | CB 8418



St. Laurent Black | CB 8419

Moon Light Marble | CB 8420





Rustic Brown Marble | CB 8421

Leather Grey | CB 8422



Leather Brown | CB 8423

Cream Area Light | CB 8401





Cream Area Dark | CB 8402

Taupe Tropical | CB 8403



Emperador Gold | CB 8405

Carnico Marble | CB 8404

## CROSSBOND®





Statuario White | CB 8406

Smok