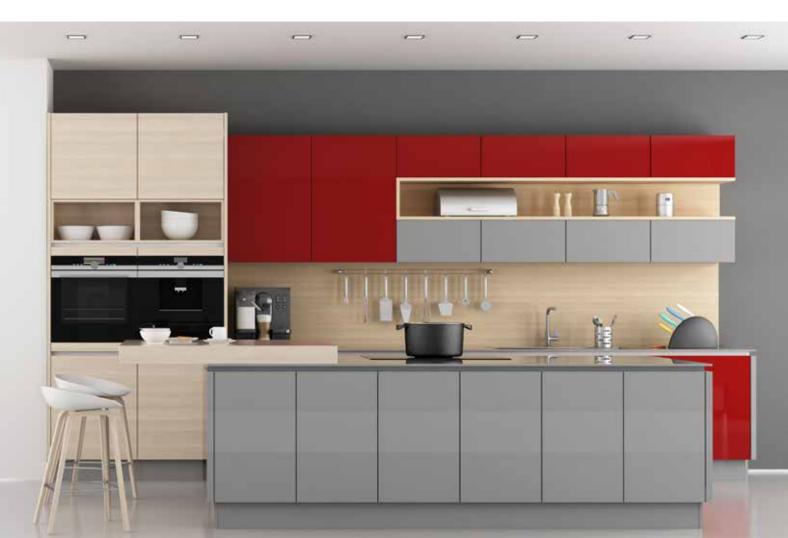

#### **CRYSTAL UV COATED PANELS**

Crossbond Crystal UV Coated Panels are glass effect decorative wood panels. Crystal UV Coated Panels have forged a new path in the surface coating by bringing forth the natural appearance and texture of solid wood. This ready-to-use board solution has simplified luxurious surface finish application. Crossbond Crystal UV Coated Panels create modern, graceful furniture combinations with mirror-shine for cabinet doors, bathroom vanities and office furniture.

### **PRODUCT APPLICATION**

7

NEW