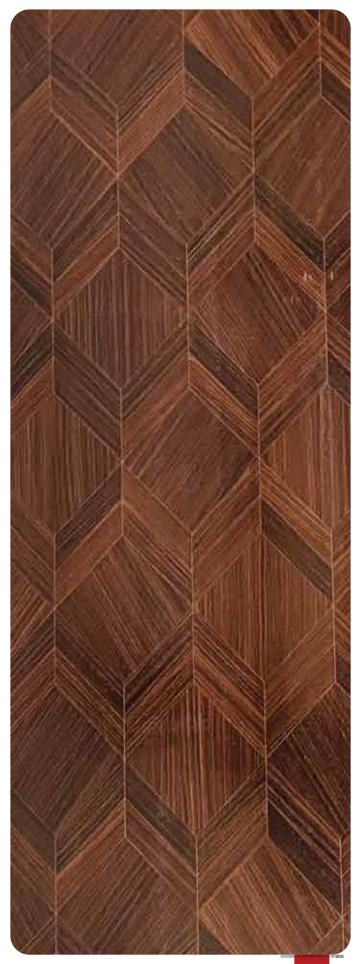

portioned coating and smooth surface
- 6- Pure european designs assures clear pattern, vivid gloss and huge variety of choices
- 7-10 layers of UV gloss lacquer ensures long lasting gloss finish

#### **KEY FEATURES**



### **TECHNICAL SPECIFICATION**

| Type of Core Panel | MDF Board (Interior/Exterior Grade)               |
|--------------------|---------------------------------------------------|
| Sizes              | 8ftx4ft (2440mm X 1220mm)                         |
| Thickness          | 17mm, 18mm                                        |
| Shades             | Crossbond UV Boards Comes in more than 50 Colours |
| Finish             | High Gloss                                        |



### **PRODUCT APPLICATION**





















7

NEW

#### CRYSTAL UV COATED MDF CRYSTAL







Sandalwood | CB 8434

#### CRYSTAL UV COATED MDF CRYSTAL







White Marmor | CB 8436





Bliss Gold | CB 8424

Black Marquina | CB 8425





Horizontal Lazer | CB 8426

Virginia Gold | CB 8427



Rustic Gold | CB 8428

Brown Magic | CB 8429



Romanian Gold | CB 8430

## CROSSBOND®



Saw Mapple | CB 8413

Columbian Silver | CB 8414



Columbian Gold | CB 8415

White Agate | CB 8416

## CROSSBOND®





Grey Stone | CB 8417

Golden Grey Marble | CB 8418



St. Laurent Black | CB 8419

Moon Light Marble | CB 8420





Rustic Brown Marble | CB 8421

Leather Grey | CB 8422



Leather Brown | CB 8423

Cream Area Light | CB 8401





Cream Area Dark | CB 8402

Taupe Tropical | CB 8403



Emperador Gold | CB 8405

Carnico Marble | CB 8404

## CROSSBOND®





Statuario White | CB 8406

Sm