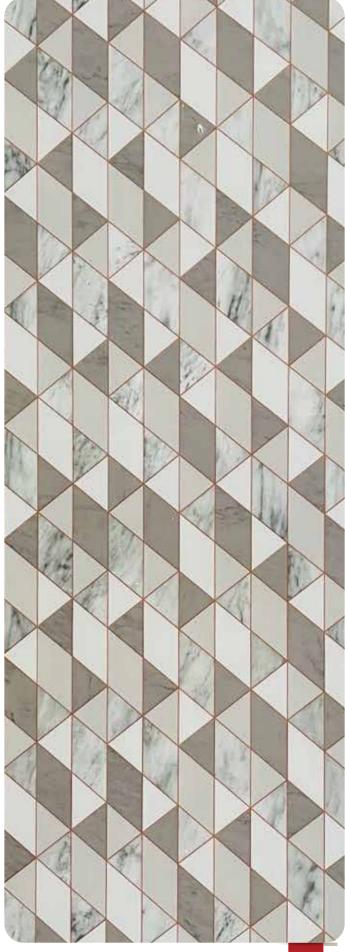

ed panels are very easy to clean due to well-proportioned coating and smooth surface
- 6- Pure european designs assures clear pattern, vivid gloss and huge variety of choices
- 7-10 layers of UV gloss lacquer ensures long lasting gloss finish

#### **KEY FEATURES**



### **TECHNICAL SPECIFICATION**

| Type of Core Panel | MDF Board (Interior/Exterior Grade)               |
|--------------------|---------------------------------------------------|
| Sizes              | 8ftx4ft (2440mm X 1220mm)                         |
| Thickness          | 17mm, 18mm                                        |
| Shades             | Crossbond UV Boards Comes in more than 50 Colours |
| Finish             | High Gloss                                        |



### **PRODUCT APPLICATION**





















7

NEW

#### CRYSTAL UV COATED MDF CRYSTAL







Sandalwood | CB 8434

#### CRYSTAL UV COATED MDF CRYSTAL







White Marmor | CB 8436





Bliss Gold | CB 8424

Black Marquina | CB 8425





Horizontal Lazer | CB 8426

Virginia Gold | CB 8427



Rustic Gold | CB 8428

Brown Magic | CB 8429



Romanian Gold | CB 8430

## CROSSBOND®



Saw Mapple | CB 8413

Columbian Silver | CB 8414



Columbian Gold | CB 8415

White Agate | CB 8416

## CROSSBOND®





Grey Stone | CB 8417

Golden Grey Marble | CB 8418



St. Laurent Black | CB 8419

Moon Light Marble | CB 8420





Rustic Brown Marble | CB 8421

Leather Grey | CB 8422



Leather Brown | CB 8423

Cream Area Light | CB 8401





Cream Area Dark | CB 8402

Taupe Tropical | CB 8403



Emperador Gold | CB 8405

Carnico Marble | CB 8404