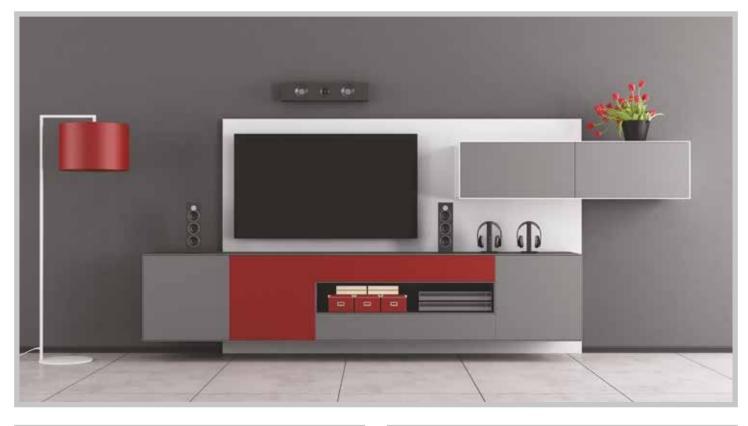

UV coated panels are very easy to clean due to well-proportioned coating and smooth surface
- 6- Pure european designs assures clear pattern, vivid gloss and huge variety of choices
- 7-10 layers of UV gloss lacquer ensures long lasting gloss finish

#### **KEY FEATURES**



### **TECHNICAL SPECIFICATION**

| Type of Core Panel | MDF Board (Interior/Exterior Grade)               |
|--------------------|---------------------------------------------------|
| Sizes              | 8ftx4ft (2440mm X 1220mm)                         |
| Thickness          | 17mm, 18mm                                        |
| Shades             | Crossbond UV Boards Comes in more than 50 Colours |
| Finish             | High Gloss                                        |



### **PRODUCT APPLICATION**





















7

NEW

#### CRYSTAL UV COATED MDF CRYSTAL







Sandalwood | CB 8434

#### CRYSTAL UV COATED MDF CRYSTAL







White Marmor | CB 8436





Bliss Gold | CB 8424

Black Marquina | CB 8425





Horizontal Lazer | CB 8426

Virginia Gold | CB 8427



Rustic Gold | CB 8428

Brown Magic | CB 8429



Romanian Gold | CB 8430

## CROSSBOND®



Saw Mapple | CB 8413

Columbian Silver | CB 8414



Columbian Gold | CB 8415

White Agate | CB 8416

## CROSSBOND®





Grey Stone | CB 8417

Golden Grey Marble | CB 8418



St. Laurent Black | CB 8419

Moon Light Marble | CB 8420





Rustic Brown Marble | CB 8421

Leather Grey | CB 8422



Leather Brown | CB 8423

Cream Area Light | CB 8401





Cream Area Dark | CB 8402

Taupe Tropical | CB 8403



Emperador Gold | CB 8405

Carnico Marble | C