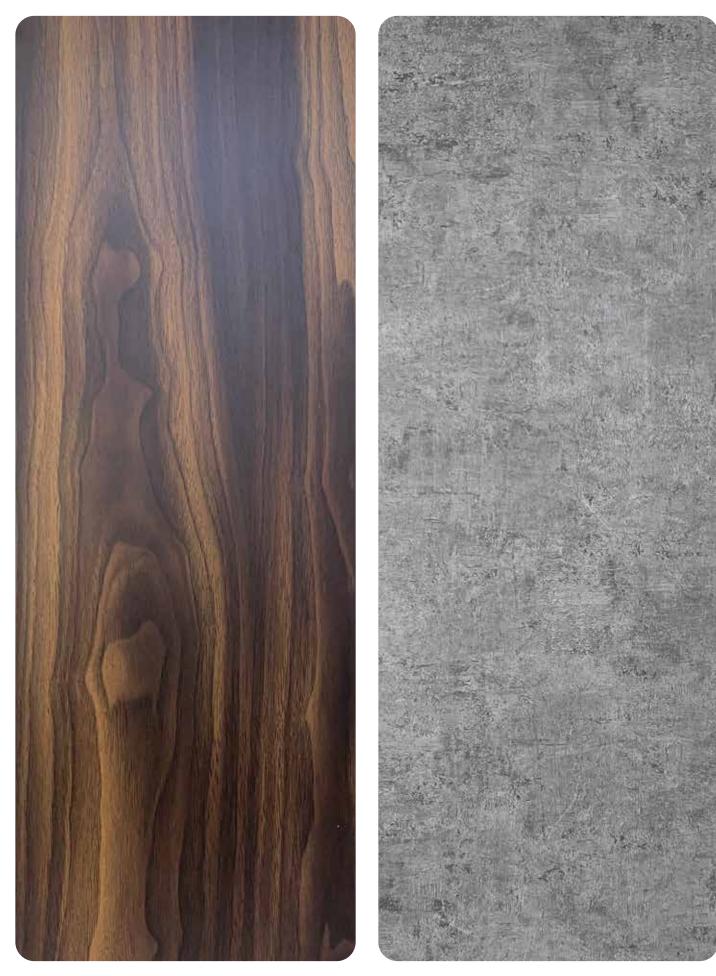

#### CRYSTAL UV COATED MDF CRYSTAL

Sandalwood | CB 8434

#### CRYSTAL UV COATED MDF CRYSTAL

White Marmor | CB 8436

Bliss Gold | CB 8424

Black Marquina | CB 8425

Horizontal Lazer | CB 8426

Virginia Gold | CB 8427

Rustic Gold | CB 8428

Brown Magic | CB 8429