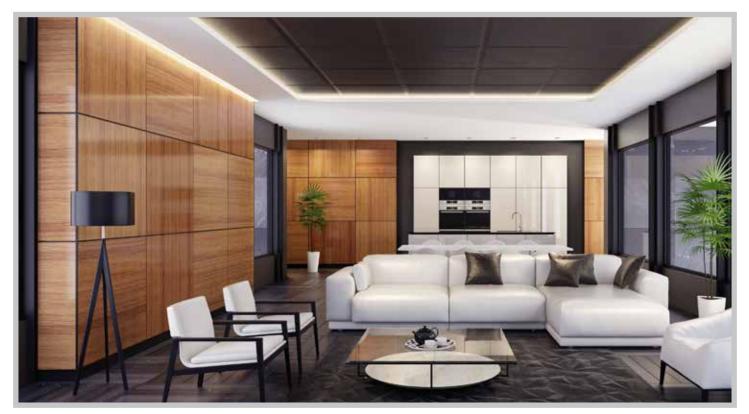

5- UV coated panels are very easy to clean due to well-proportioned coating and smooth surface
- 6- Pure european designs assures clear pattern, vivid gloss and huge variety of choices
- 7-10 layers of UV gloss lacquer ensures long lasting gloss finish

#### **KEY FEATURES**



### **TECHNICAL SPECIFICATION**

| Type of Core Panel | MDF Board (Interior/Exterior Grade)               |
|--------------------|---------------------------------------------------|
| Sizes              | 8ftx4ft (2440mm X 1220mm)                         |
| Thickness          | 17mm, 18mm                                        |
| Shades             | Crossbond UV Boards Comes in more than 50 Colours |
| Finish             | High Gloss                                        |



### **PRODUCT APPLICATION**





















7

NEW

#### CRYSTAL UV COATED MDF CRYSTAL







Sandalwood | CB 8434

#### CRYSTAL UV COATED MDF CRYSTAL







White Marmor | CB 8436





Bliss Gold | CB 8424

Black Marquina | CB 8425





Horizontal Lazer | CB 8426

Virginia Gold | CB 8427



Rustic Gold | CB 8428

Brown Magic | CB 8429



Romanian Gold | CB 8430

## CROSSBOND®



Saw Mapple | CB 8413

Columbian Silver | CB 8414



Columbian Gold | CB 8415

White Agate | CB 8416

## CROSSBOND®





Grey Stone | CB 8417

Golden Grey Marble | CB 8418



St. Laurent Black | CB 8419

Moon Light Marble | CB 8420





Rustic Brown Marble | CB 8421

Leather Grey | CB 8422



Leather Brown | CB 8423

Cream Area Light | CB 8401





Cream Area Dark | CB 8402

Taupe Tropical | CB 8403



Emperador Gold | CB 8405

Carnico Marble |