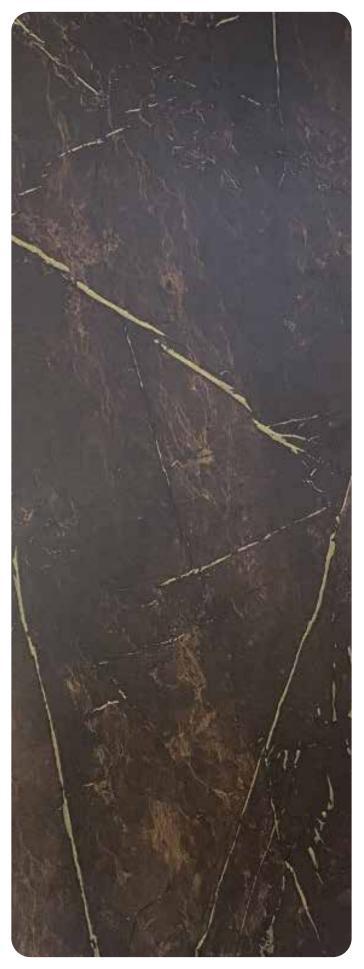

## CROSSBOND®

Grey Stone | CB 8417

Golden Grey Marble | CB 8418

St. Laurent Black | CB 8419

Moon Light Marble | CB 8420

Rustic Brown Marble | CB 8421

Leather Grey | CB 8422

Leather Brown | CB 8423