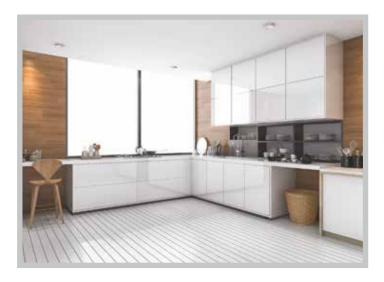

nce
- 5- UV coated panels are very easy to clean due to well-proportioned coating and smooth surface
- 6- Pure european designs assures clear pattern, vivid gloss and huge variety of choices
- 7-10 layers of UV gloss lacquer ensures long lasting gloss finish

#### **KEY FEATURES**



### **TECHNICAL SPECIFICATION**

| Type of Core Panel | MDF Board (Interior/Exterior Grade)               |
|--------------------|---------------------------------------------------|
| Sizes              | 8ftx4ft (2440mm X 1220mm)                         |
| Thickness          | 17mm, 18mm                                        |
| Shades             | Crossbond UV Boards Comes in more than 50 Colours |
| Finish             | High Gloss                                        |



### **PRODUCT APPLICATION**





















7

NEW

#### CRYSTAL UV COATED MDF CRYSTAL







Sandalwood | CB 8434

#### CRYSTAL UV COATED MDF CRYSTAL







White Marmor | CB 8436





Bliss Gold | CB 8424

Black Marquina | CB 8425





Horizontal Lazer | CB 8426

Virginia Gold | CB 8427



Rustic Gold | CB 8428

Brown Magic | CB 8429



Romanian Gold | CB 8430

## CROSSBOND®



Saw Mapple | CB 8413

Columbian Silver | CB 8414



Columbian Gold | CB 8415

White Agate | CB 8416

## CROSSBOND®





Grey Stone | CB 8417

Golden Grey Marble | CB 8418



St. Laurent Black | CB 8419

Moon Light Marble | CB 8420





Rustic Brown Marble | CB 8421

Leather Grey | CB 8422



Leather Brown | CB 8423

Cream Area Light | CB 8401





Cream Area Dark | CB 8402

Taupe Tropical | CB 8403



Emperador Gold | CB 8405

Carnico Ma