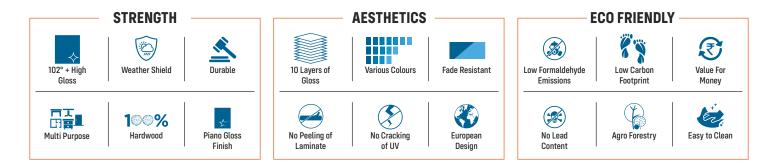

### QUALITY

- 1- UV coated panels are ready to use for all vertical and modular furniture applications
- 2- The UV gloss level is more than 102 degree thus giving a mirror finish
- 3- 100% cured UV surface is highly resistant to scratches and abrasion
- 4- UV coated panels offer long term acid and alkali resistance
- 5- UV coated panels are very easy to clean due to well-proportioned coating and smooth surface
- 6- Pure european designs assures clear pattern, vivid gloss and huge variety of choices
- 7-10 layers of UV gloss lacquer ensures long lasting gloss finish

#### **KEY FEATURES**