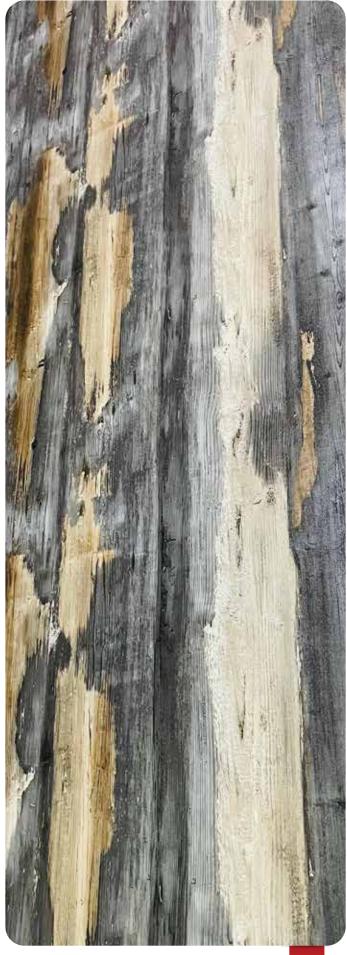

assures clear pattern, vivid gloss and huge variety of choices
- 7-10 layers of UV gloss lacquer ensures long lasting gloss finish

#### **KEY FEATURES**



### **TECHNICAL SPECIFICATION**

| Type of Core Panel | MDF Board (Interior/Exterior Grade)               |
|--------------------|---------------------------------------------------|
| Sizes              | 8ftx4ft (2440mm X 1220mm)                         |
| Thickness          | 17mm, 18mm                                        |
| Shades             | Crossbond UV Boards Comes in more than 50 Colours |
| Finish             | High Gloss                                        |



### **PRODUCT APPLICATION**





















7

NEW

#### CRYSTAL UV COATED MDF CRYSTAL







Sandalwood | CB 8434

#### CRYSTAL UV COATED MDF CRYSTAL







White Marmor | CB 8436





Bliss Gold | CB 8424

Black Marquina | CB 8425





Horizontal Lazer | CB 8426

Virginia Gold | CB 8427



Rustic Gold | CB 8428

Brown Magic | CB 8429



Romanian Gold | CB 8430

## CROSSBOND®



Saw Mapple | CB 8413

Columbian Silver | CB 8414



Columbian Gold | CB 8415

White Agate | CB 8416

## CROSSBOND®





Grey Stone | CB 8417

Golden Grey Marble | CB 8418



St. Laurent Black | CB 8419

Moon Light Marble | CB 8420





Rustic Brown Marble | CB 8421

Leather Grey | CB 8422



Leather Brown | CB 8423

Cream Area Light | CB 8401





Cream Area Dark | CB 8402

Taupe Tropical | CB 8403



Emperador Gold | CB 8405

Carnico Marble | CB 8404

## CROSSBOND®





Statuario White | CB 8406

Smoke Zebra Light | CB 8407



Smoke Zebra Dark | CB 8408

Early A