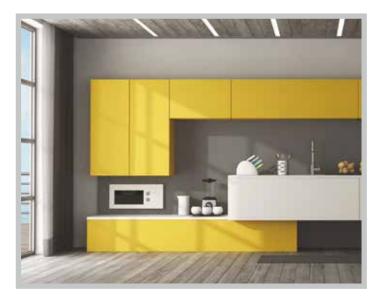

ated panels are very easy to clean due to well-proportioned coating and smooth surface
- 6- Pure european designs assures clear pattern, vivid gloss and huge variety of choices
- 7-10 layers of UV gloss lacquer ensures long lasting gloss finish

#### **KEY FEATURES**



### **TECHNICAL SPECIFICATION**

| Type of Core Panel | MDF Board (Interior/Exterior Grade)               |
|--------------------|---------------------------------------------------|
| Sizes              | 8ftx4ft (2440mm X 1220mm)                         |
| Thickness          | 17mm, 18mm                                        |
| Shades             | Crossbond UV Boards Comes in more than 50 Colours |
| Finish             | High Gloss                                        |



### **PRODUCT APPLICATION**





















7

NEW

#### CRYSTAL UV COATED MDF CRYSTAL







Sandalwood | CB 8434

#### CRYSTAL UV COATED MDF CRYSTAL







White Marmor | CB 8436





Bliss Gold | CB 8424

Black Marquina | CB 8425





Horizontal Lazer | CB 8426

Virginia Gold | CB 8427



Rustic Gold | CB 8428

Brown Magic | CB 8429



Romanian Gold | CB 8430

## CROSSBOND®



Saw Mapple | CB 8413

Columbian Silver | CB 8414



Columbian Gold | CB 8415

White Agate | CB 8416

## CROSSBOND®





Grey Stone | CB 8417

Golden Grey Marble | CB 8418



St. Laurent Black | CB 8419

Moon Light Marble | CB 8420





Rustic Brown Marble | CB 8421

Leather Grey | CB 8422



Leather Brown | CB 8423

Cream Area Light | CB 8401





Cream Area Dark | CB 8402

Taupe Tropical | CB 8403



Emperador Gold | CB 8405

Carnico Marble | CB 8404