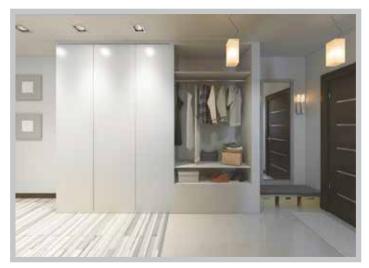

e
- 5- UV coated panels are very easy to clean due to well-proportioned coating and smooth surface
- 6- Pure european designs assures clear pattern, vivid gloss and huge variety of choices
- 7-10 layers of UV gloss lacquer ensures long lasting gloss finish

#### **KEY FEATURES**



### **TECHNICAL SPECIFICATION**

| Type of Core Panel | MDF Board (Interior/Exterior Grade)               |
|--------------------|---------------------------------------------------|
| Sizes              | 8ftx4ft (2440mm X 1220mm)                         |
| Thickness          | 17mm, 18mm                                        |
| Shades             | Crossbond UV Boards Comes in more than 50 Colours |
| Finish             | High Gloss                                        |



### **PRODUCT APPLICATION**





















7

NEW

#### CRYSTAL UV COATED MDF CRYSTAL







Sandalwood | CB 8434

#### CRYSTAL UV COATED MDF CRYSTAL







White Marmor | CB 8436





Bliss Gold | CB 8424

Black Marquina | CB 8425





Horizontal Lazer | CB 8426

Virginia Gold | CB 8427



Rustic Gold | CB 8428

Brown Magic | CB 8429



Romanian Gold | CB 8430

## CROSSBOND®



Saw Mapple | CB 8413

Columbian Silver | CB 8414



Columbian Gold | CB 8415

White Agate | CB 8416

## CROSSBOND®





Grey Stone | CB 8417

Golden Grey Marble | CB 8418



St. Laurent Black | CB 8419

Moon Light Marble | CB 8420





Rustic Brown Marble | CB 8421

Leather Grey | CB 8422



Leather Brown | CB 8423

Cream Area Light | CB 8401





Cream Area Dark | CB 8402

Taupe Tropical | CB 8403



Emperador Gold | CB 8405

Carnico Marb