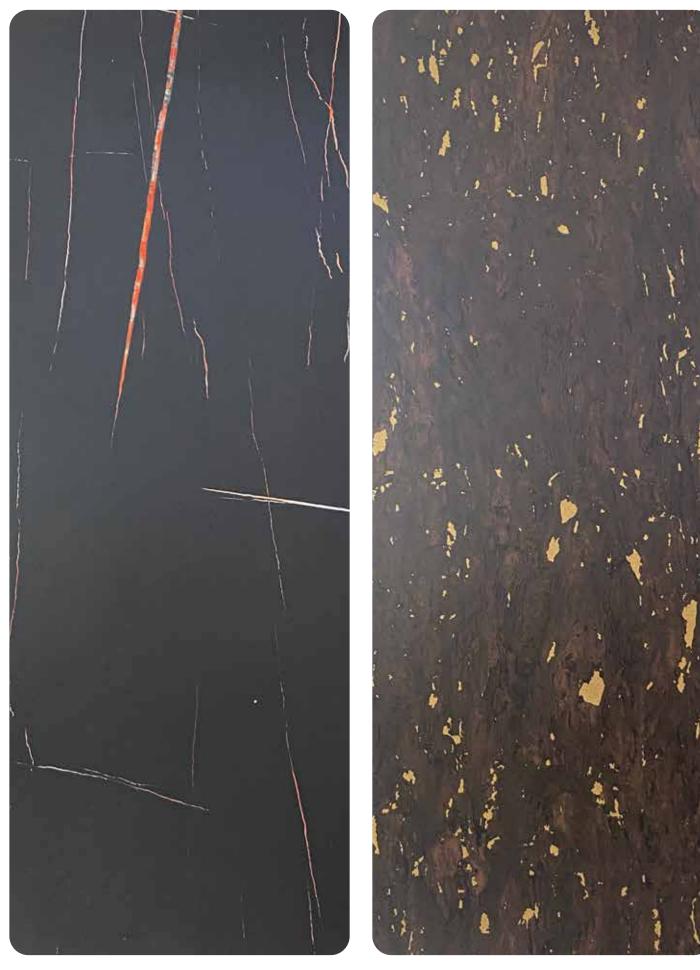

#### CRYSTAL UV COATED MDF CRYSTAL

White Marmor | CB 8436

Bliss Gold | CB 8424

Black Marquina | CB 8425

Horizontal Lazer | CB 8426

Virginia Gold | CB 8427

Rustic Gold | CB 8428

Brown Magic | CB 8429

Cream Area Light | CB 8401

Cream Area Dark | CB 8402

Taupe Tropical | CB 8403

Emperador Gold | CB 8405

Carnico Marble | CB 8404